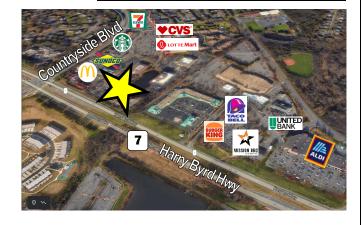

## **FEATURES:**

- 950 SF OFFICE CONDO
- 3RD FLOOR SUITE WITH BUILDING ELEVATOR, TWO (2) OFFICES, RECEPTION OR BULL PEN AREA, AND KITCHENETTE
- BUILDING OFFERS SHARED KITCHENETTE, RECEPTION AREA, CONFERENCE ROOM, AND DIGITAL DIRECTORY
- RATE INCLUDES ELECTRIC, CLEANING, & WI-FI
- Easy access to Routes 7 & 28
- LOCAL AMENITIES INCLUDE RESTAURANTS, SHOPPING & BANKING WITHIN WALKING DISTANCE
- SUBLEASE UNTIL 12/31/2026