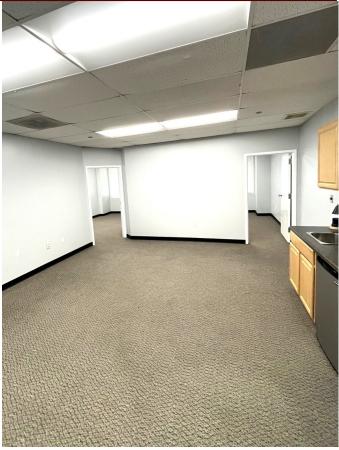

## **FEATURES:**

- 950 SF OFFICE CONDO
- 3RD FLOOR SUITE WITH BUILDING ELEVATOR, TWO (2) OFFICES, RECEPTION OR BULL PEN AREA, AND KITCHENETTE
- BUILDING OFFERS SHARED KITCHENETTE, RECEPTION AREA, CONFERENCE ROOM, AND DIGITAL DIRECTORY
- RATE INCLUDES ELECTRIC, CLEANING, & WI-FI
- Easy access to Routes 7 & 28
- LOCAL AMENITIES INCLUDE RESTAURANTS, SHOPPING & BANKING WITHIN WALKING DISTANCE
- SUBLEASE UNTIL 12/31/2026